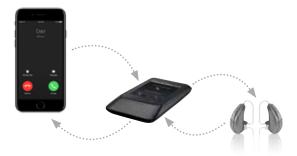

#### SurfLink Mobile 2

All-in-one cell phone transmitter, streamer and hearing aid remote control

Our compact cell phone transmitter, **SurfLink Mobile 2**, is an assistive listening device, media streamer and hearing aid remote all rolled into one. Our revolutionary JustTalk<sup>™</sup> mode enables hands-free cell phone conversations by turning our wireless hearing aids into the phone microphone (picking up your voice and sending it to the person you're talking to) and receiver (their voice streams directly to your hearing aids).