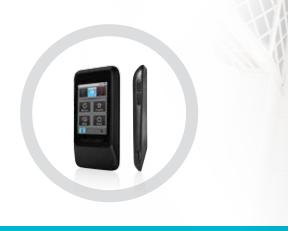

#### SurfLink Mobile 2

All-in-one cell phone transmitter, streamer and hearing aid remote control

Our compact cell phone transmitter, **SurfLink Mobile 2**, is an assistive listening device, media streamer and hearing aid remote all rolled into one. Our revolutionary JustTalk<sup>™</sup> mode enables hands-free cell phone conversations by turning our wireless hearing aids into the phone microphone (picking up your voice and sending it to the person you're talking to) and receiver (their voice streams directly to your hearing aids).