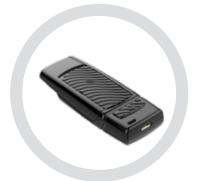

#### SurfLink Mini Mobile

# A small and simple cell phone streaming solution

With the **SurfLink Mini Mobile**, you're able to connect any Bluetooth-ready mobile device to your hearing aids to stream phone calls. The SurfLink Mini Mobile adapter works with the SurfLink Remote Microphone 2 — one of our most proven and patient-preferred devices.

#### How it works:

Plug the Mini Mobile into the bottom of the SurfLink Remote Microphone 2. Then stream calls from any Bluetooth-ready mobile phone to your hearing aids. Discreet and lightweight, SurfLink Mini Mobile connects you to the people and things you love most.