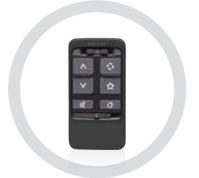

#### <sup>SurfLink</sup> Remote

# Allows easy and discreet hearing aid adjustments

Our **SurfLink Remote** can be used to adjust volume, change memory modes, go in and out of streaming mode and much more — all with the push of a button. SurfLink Remote also:

- Allows you to control whether adjustments are made to one or both hearing aids
- Lets you save and access memory modes for different listening environments

With a long battery life, SurfLink Remote is always on and ready to help you through your day.