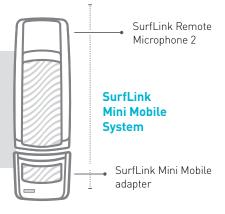

#### SurfLink Mini Mobile

# A small and simple cell phone streaming solution

With the **SurfLink Mini Mobile**, you're able to connect any Bluetooth-ready mobile device to your hearing aids to stream phone calls. The SurfLink Mini Mobile adapter works with the SurfLink Remote Microphone 2 — one of our most proven and patient-preferred devices.

#### How it works:

Plug the Mini Mobile into the bottom of the SurfLink Remote Microphone 2. Then stream calls from any Bluetooth-ready mobile phone to your hearing aids. Discreet and lightweight, SurfLink Mini Mobile connects you to the people and things you love most.