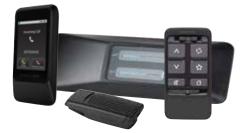

# SurfLink<sup>®</sup>

### Made for a wireless landscape

At Starkey<sup>®</sup> Hearing Technologies, our full line of wireless SurfLink<sup>®</sup> accessories gives you more access and control over your listening environments. Compatible with many of our hearing aid styles, SurfLink offers seamless connectivity between devices, allowing you to hold carefree conversations, listen to your favorite song and make volume and memory adjustments.

With many opportunities to customize SurfLink, set preferences and manage features, SurfLink accessories provide the personalization and control you want no matter your lifestyle.