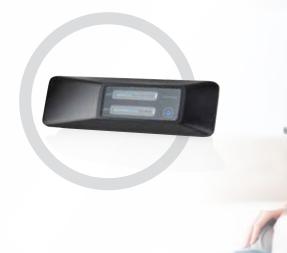

#### <sup>SurfLink</sup> Remote Microphone 2

# A discreet, lightweight solution for enhanced conversations

**SurfLink Remote Microphone 2** is designed to stream audio directly to your hearing aids. This discreet, lightweight device can be worn by a conversation partner to help in one-on-one conversations or settings with multiple speakers. It automatically optimizes microphone mode based on how it's positioned.