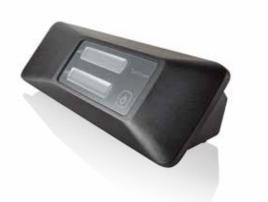

#### <sup>SurfLink</sup> Remote Microphone 2

# A discreet, lightweight solution for enhanced conversations

**SurfLink Remote Microphone 2** is designed to stream audio directly to your hearing aids. This discreet, lightweight device can be worn by a conversation partner to help in one-on-one conversations or settings with multiple speakers. It automatically optimizes microphone mode based on how it's positioned.